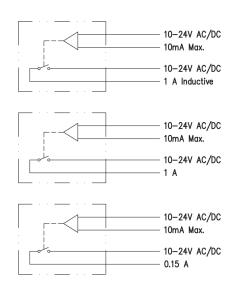

## **Electrical Data**

Switching Voltage max. [VAC/DC] 24

Switching Current max. [A] 0.200 / 1.0

Breaking Capacity max. [W] 10

Lifetime (at Rated Breaking Capacity) [Mio.] 20

Insulation Resistance (OFF = not actuated)[ $M\Omega$ ] > 10

## **Electric Digram**