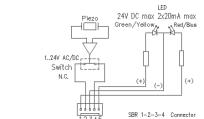

## Electric Diagram

SBR 1-2-3-4 LED Red/Green Wires

SBR 1-2-3-4 LED Red/Green Connector