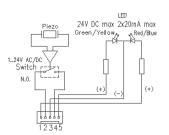

## Electric Diagram

SBR 1-2-3-4 LED Red/Green Wires

SBR 1-2-3-4 LED Red/Green Connector