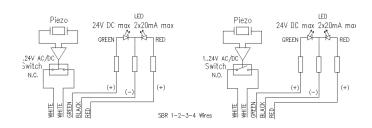

## Electric Diagram

SBR 1-2-3-4 LED Red/Green Wires

SBR 1-2-3-4 LED Red/Green Connector